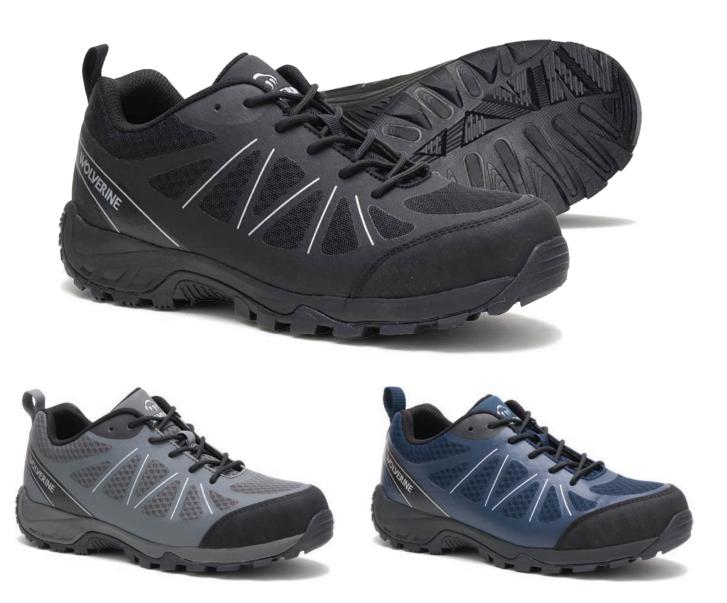

# **AMHERST 2 - LOW**

# Lace Up Safety Sneakers

# **SPECS & TECH**

- Lightweight & Breathable waterproof membrane with moisture wicking mesh upper and Reinforced TPU cage & Armortek™ composite toe cap.
- Removable full-cushioned molded EVA footbed.
- Ultra-light EVA midsole.
- Nylon shank for extra strength.
- Lightweight cement construction.
- Wolverine's slip & oil resistant W-130 rubber outsole Oil, water, heat, abrasion, chemical & slip resistant.

### **COLOURS**

Black, Grey, Navy